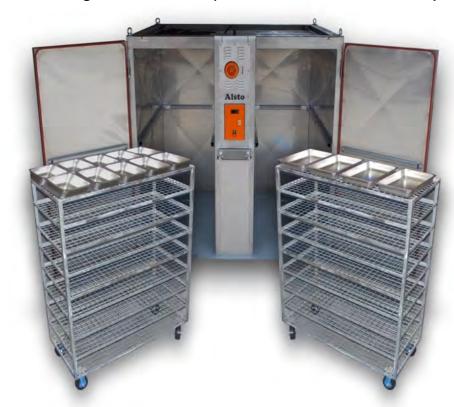

The **Alsto** 2M3 Drying Oven comes with two drying trolleys

Each trolley shelf can hold 10 x Alsto Small Drying Trays

or 4 x Alsto Large Drying Trays

Phone: +61 (08) 9526 2523 ABN: 59 148 000 784 Email: sales@alsto.com.au
Web: www.alsto.com.au